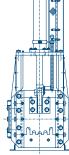

equipped with an unique Active Disk system (AD-system) in order to control exact product output and assure the quality of the product. The AD-system is easy to control and it is easy to exchange wear parts.

Feeder and insulated Conditioner with steamkit to be placed on top of the expander

Drive with combined gearbox-bearing assembly

| Туре  | Main motor<br>(kW) | Motor slide adjustment<br>(Motorpower kW) | Barrel diameter<br>(mm) | Capacity<br>(t/h) |
|-------|--------------------|-------------------------------------------|-------------------------|-------------------|
| AL150 | 75                 | 0,55                                      | 150                     | 1-6               |
| AL200 | 75-132             | 0,55                                      | 200                     | 5-10              |
| AL300 | 132-315            | 0,75                                      | 300                     | 10-30             |