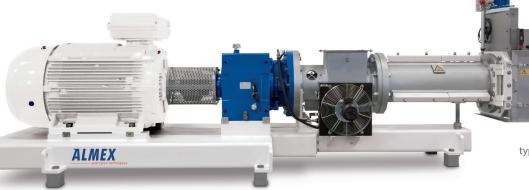

## General

Almex offers a range of expanders which improve the quality of finished feed as well as more efficient production process flow. The Almex Contivar expanders have a reliable and sturdy design and are

equipped with an unique Active Disk system (AD-system) in order to control exact product output and assure the quality of the product. The AD-system is easy to control and it is easy to exchange wear parts.

Feeder and insulated Conditioner with steamkit to be placed on top of the expander

Drive with combined gearbox-bearing assembly

| Туре  | Main motor<br>(kW) | Motor slide adjustment<br>(Motorpower kW) | Barrel diameter<br>(mm) | Capacity<br>(t/h) |
|-------|--------------------|-------------------------------------------|-------------------------|-------------------|
| AL150 | 75                 | 0,55                                      | 150                     | 1-6               |
| AL200 | 75-132             | 0,55                                      | 200                     | 5-10              |
| AL300 | 132-315            | 0,75                                      | 300                     | 10-30             |