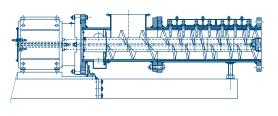

## General

Almex offers a range of expanders which improve the quality of finished feed as well as more efficient production process flow. The Almex Contivar expanders have a reliable and sturdy design and are

equipped with an unique Active Disk system (AD-system) in order to control exact product output and assure the quality of the product. The AD-system is easy to control and it is easy to exchange wear parts.

The robust and simple design of the Almex Contivar guarantees years of trouble free and economical production.

Feeder and insulated Conditioner with steamkit to be placed on top of the expander

Drive with combined gearbox-bearing assembly

| Туре  | Main motor<br>(kW) | Motor slide adjustment<br>(Motorpower kW) | Barrel diameter<br>(mm) | Capacity<br>(t/h) |
|-------|--------------------|-------------------------------------------|-------------------------|-------------------|
| AL150 | 75                 | 0,55                                      | 150                     | 1-6               |
| AL200 | 75-132             | 0,55                                      | 200                     | 5-10              |
| AL300 | 132-315            | 0,75                                      | 300                     | 10-30             |