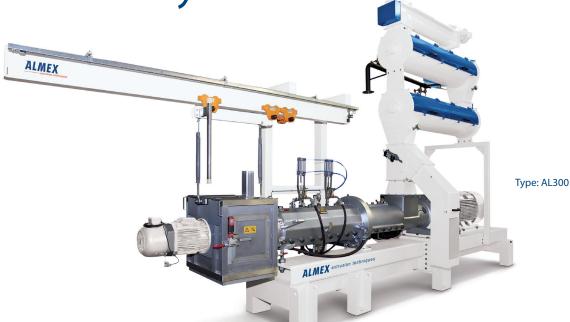

The robust and simple design of the Almex Contivar guarantees years of trouble free and economical production.

## **Features**

- » rigid construction / continuous operation
- » minimum space requirements
- » V-belt or direct drive
- » high quality product
- » low cost of wear parts
- » easy cleaning
- » easy to control
- » less downtime for maintenance

Steam injection system

| Туре  | Main motor<br>(kW) | Drive cutter<br>(kW) | Barrel diameter<br>(mm) | Capacity<br>(t/h) |
|-------|--------------------|----------------------|-------------------------|-------------------|
| AL150 | 75                 | 1,5                  | 150                     | 0,5-1,2           |
| AL200 | 75-132             | 2,2                  | 200                     | 1,5-3,0           |
| AL300 | 132-315            | 7,5                  | 300                     | 2,5-8,0           |