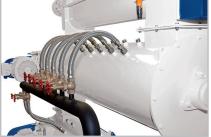

Steam injection system

| Туре  | Main motor<br>(kW) | Drive cutter<br>(kW) | Barrel diameter<br>(mm) | Capacity<br>(t/h) |
|-------|--------------------|----------------------|-------------------------|-------------------|
| AL150 | 75                 | 1,5                  | 150                     | 0,5-1,2           |
| AL200 | 75-132             | 2,2                  | 200                     | 1,5-3,0           |
| AL300 | 132-315            | 7,5                  | 300                     | 2,5-8,0           |